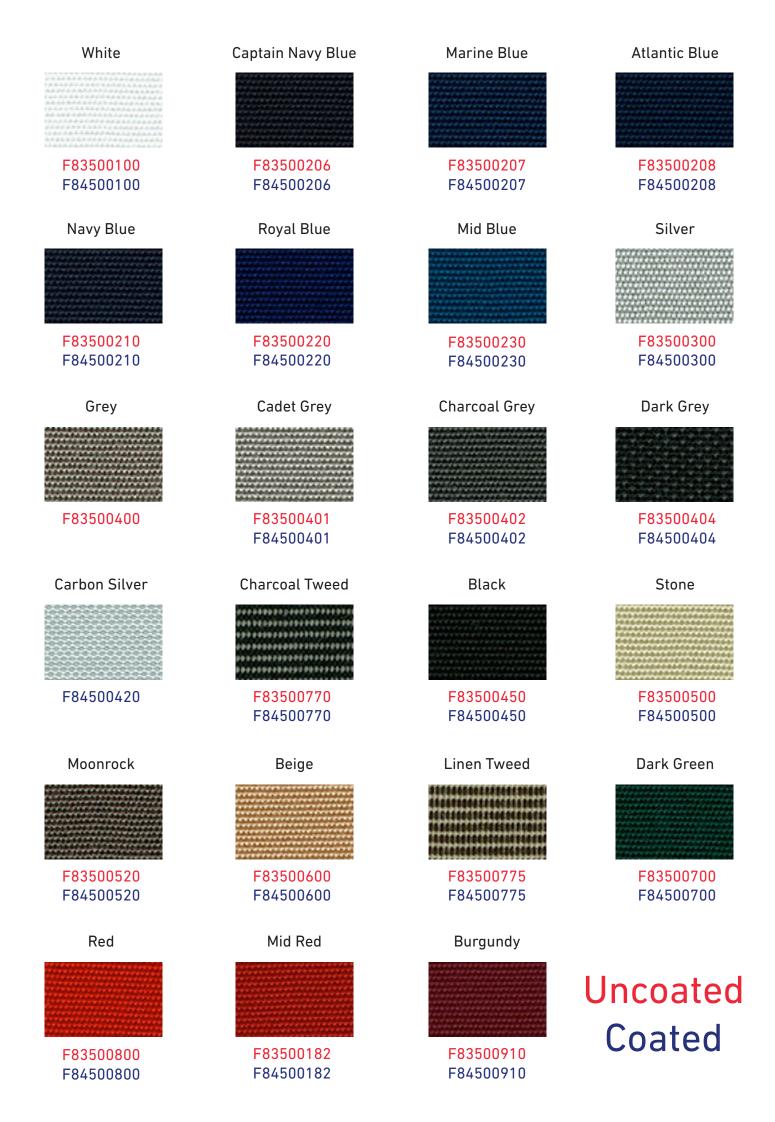

## **Solacryl Benefits**

- ◆ High quality appearance of a traditional cover
- Acrylic yarns give excellent UV stability
- ◆ 100% solution dyed for consistent, rich, non-fade colours
- Anti fungal coatings
- ◆ Rot proof, oil and grease resistant

## **Solacryl Uncoated Acrylic Canvas**

- ◆ Dodgers, stack packs, sail covers, awnings and upholstery
- Unique Infinity Process provides a softer fabric, ideal for complex curves and shapes
- Weather resistant rain or shine
- ♦ Easy clean
- ◆ Colour fastness 7-8 rating

# **Solacryl Coated Acrylic Canvas**

- ◆ Perfect for use in biminis, tonneaus, spray hoods, flybridge and mooring covers
- Optimal waterproofing giving a water column in excess of 1000mm
- ◆ Solacryl is coated on one side with hi tech resin impregnation
- Resin finish is matt and clear no white or milky appearance to canvas
- Antimicrobial treatment
- Offers superior waterproof qualities with breathability
- Acrylic yarns give excellent UV protection