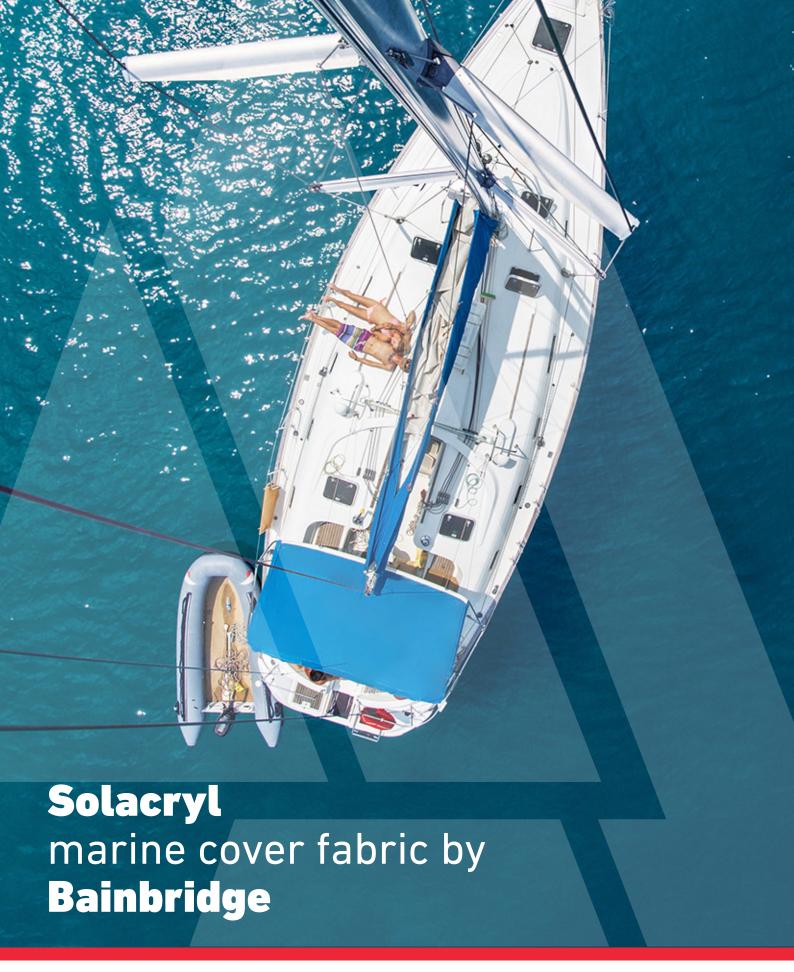

# **Solacryl Coated Acrylic Canvas**

- ◆ Perfect for use in biminis, tonneaus, spray hoods, flybridge and mooring covers
- Optimal waterproofing giving a water column in excess of 1000mm
- ◆ Solacryl is coated on one side with hi tech resin impregnation
- Resin finish is matt and clear no white or milky appearance to canvas
- Antimicrobial treatment
- Offers superior waterproof qualities with breathability
- Acrylic yarns give excellent UV protection